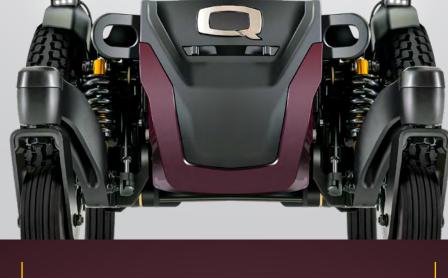

## The Suspension Advantage Engineered from the ground up, the Edge 3 Stretto® is the first mid-wheel drive Quantum®

base with true independent suspension without using an articulating beam. FEATURES...

• Increased shock absorption due to shock angle

## • The suspension creates a 30-45% improvement

- in ride as found through vibration testing • Optimized spring rates for maximum obstacle
  - climbing and overall comfort

Broaden Your Palette

<u>Click here</u> to view the Edge 3 Stretto® in all 17 contemporary color options.