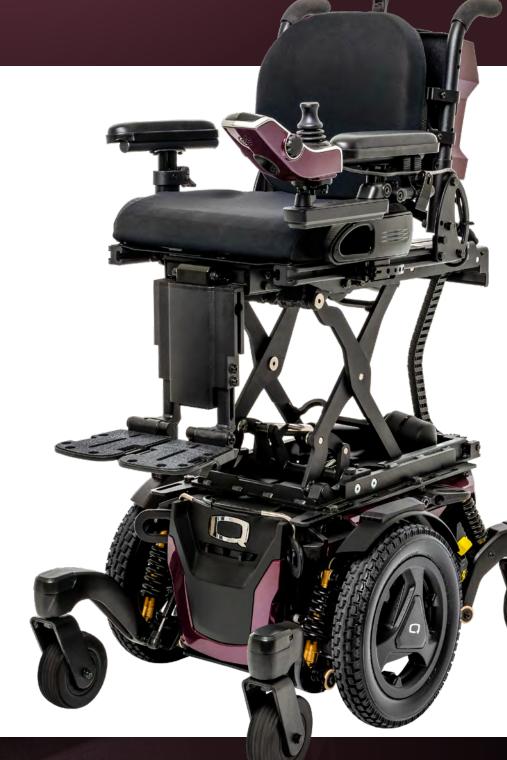

Every other chair is at least 2.5" wider.

CLICK TO LEARN MORE.

**20.75** inches

**Click here** for a complete

list of specifications.

New sleek back design with toolless

access to electronics

(available in 17

color options) **iLevel**® option

available with 12"

of seat height up

to 3.5 mph

**Toolless** removal of rear shroud with battery access door

Equipped with independent SRS (Smooth Ride Suspension)

The Stretto is the narrowest power base in America at

wide with 12.5" drive wheels

Q-Logic 3 Advanced Drive Controls with Bluetooth® and **USB** charger

Stealth Products® cushion featuring exclusive Coolcore® technology

Front and rear **LED** fender lights

Clinicians and providers have been asking Quantum® for a true pediatric power base. While existing Quantum® bases were able to accommodate pediatric seating, the narrower width of the Edge 3 Stretto® offers outstanding maneuverability, making it ideal for children and teenagers.