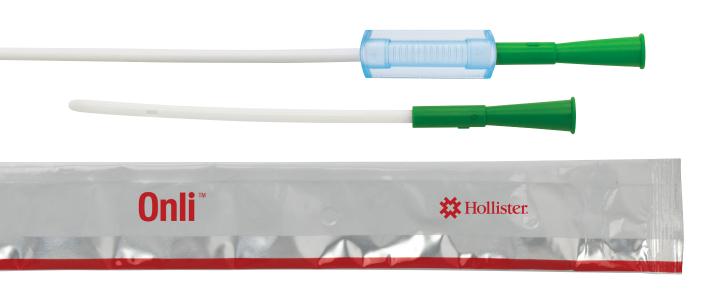

## Meet Onli.

Hydrophilic Intermittent Catheter

## **Onli** catheters are easy to use.

- No need to apply lubricant! Prehydrated and ready to use right out of the package.
- Funnel length and sliding gripper\* help provide control during insertion.
- Easy to open packaging.